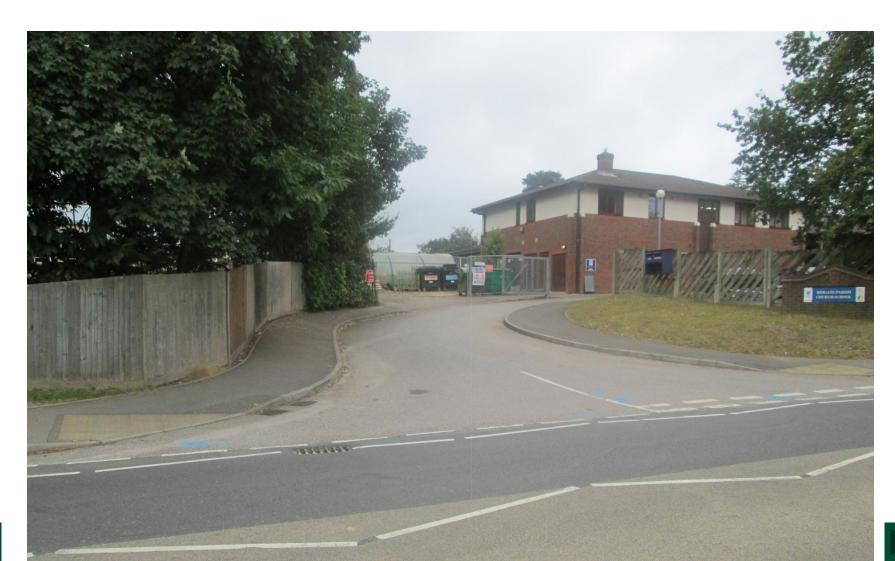

#### 2012-13 Aerial Photos

Aerial 1 :





#### 2012-13 Aerial Photos

Aerial 2 :





#### 2012-13 Aerial Photos

Aerial 3 :







### Figure 1 : Entrance to school from Blackborough Road





# Figure 2 : Blackborough Road, looking east along school frontage





# Figure 3 : Crakell Road, looking south from junction with Blackborough Road





# Figure 4 : Blackborough Road, looking west from sur school entrance





## Figure 5 : Site of new classroom building, looking north towards Grammar School music block





## Figure 6 : Site of new classroom building, looking south towards Blackborough Road



This page is intentionally left blank