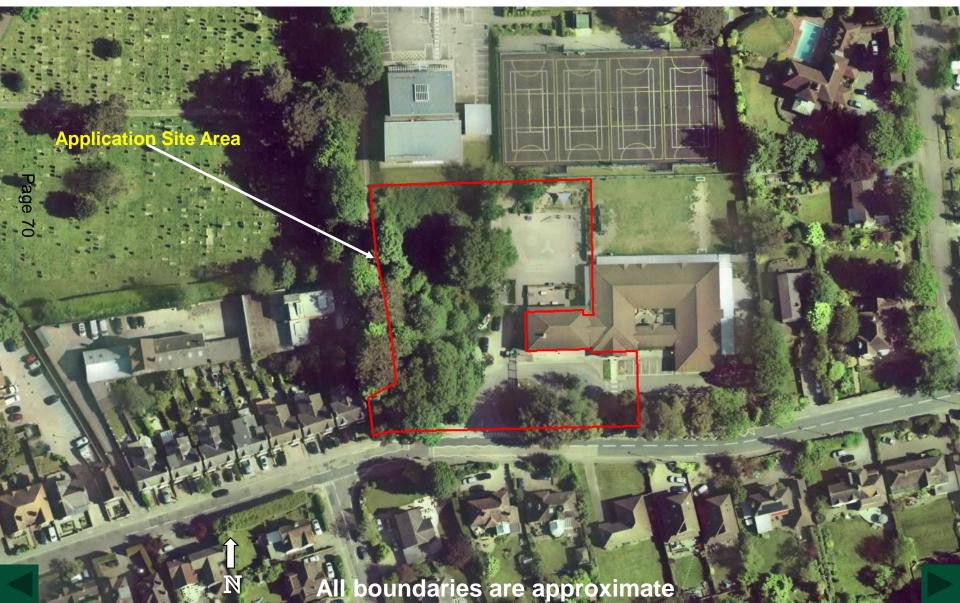

#### 2012-13 Aerial Photos

Aerial 1 :





#### 2012-13 Aerial Photos

Aerial 2 :





#### 2012-13 Aerial Photos

Aerial 3 :







### Figure 1 : Entrance to school from Blackborough Road





# Figure 2 : Blackborough Road, looking east along school frontage





# Figure 3 : Crakell Road, looking south from junction with Blackborough Road





# Figure 4 : Blackborough Road, looking west from sur school entrance





## Figure 5 : Site of new classroom building, looking north towards Grammar School music block





## Figure 6 : Site of new classroom building, looking south towards Blackborough Road



This page is intentionally left blank