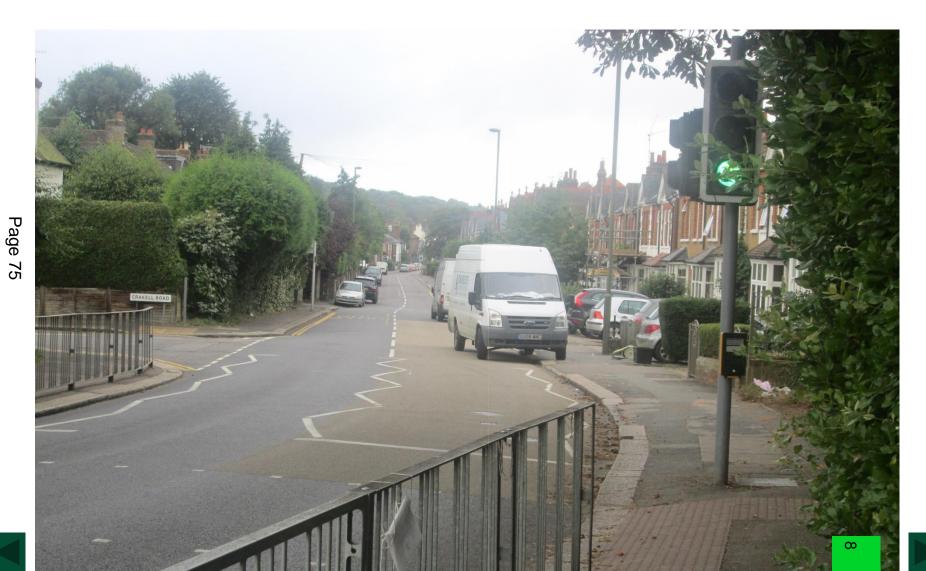

#### 2012-13 Aerial Photos

Aerial 1 :





#### 2012-13 Aerial Photos

Aerial 2 :





#### 2012-13 Aerial Photos

Aerial 3 :







### Figure 1 : Entrance to school from Blackborough Road





# Figure 2 : Blackborough Road, looking east along school frontage





# Figure 3 : Crakell Road, looking south from junction with Blackborough Road





# Figure 4 : Blackborough Road, looking west from sur school entrance





## Figure 5 : Site of new classroom building, looking north towards Grammar School music block





## Figure 6 : Site of new classroom building, looking south towards Blackborough Road



This page is intentionally left blank