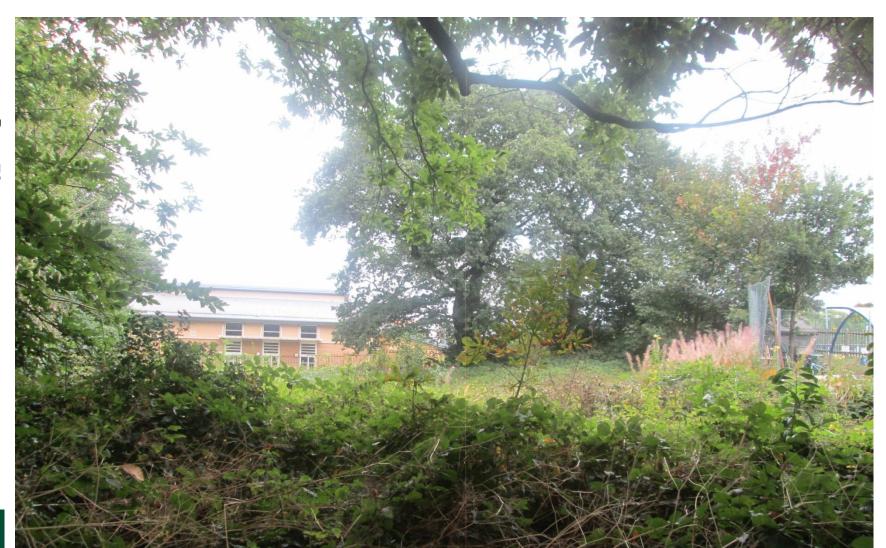

## Figure 5 : Site of new classroom building, looking north towards Grammar School music block

## Figure 6 : Site of new classroom building, looking south towards Blackborough Road

This page is intentionally left blank