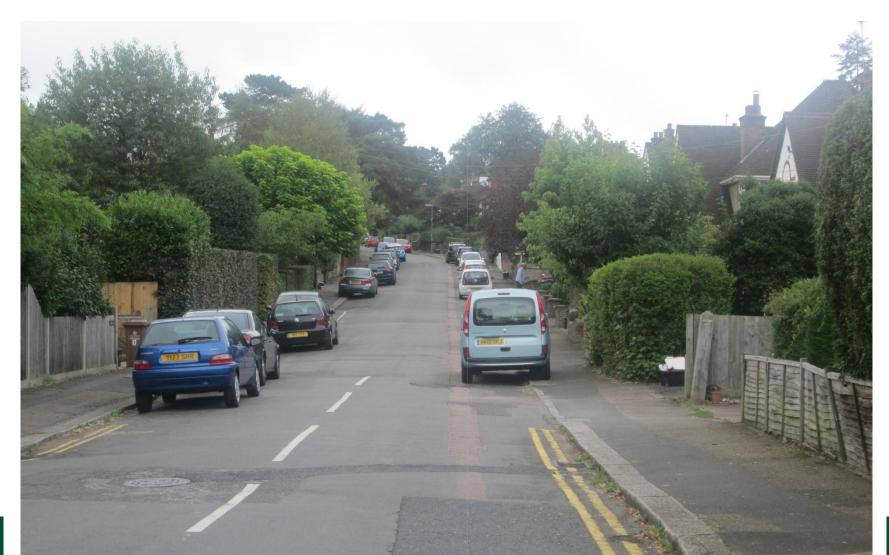

#### 2012-13 Aerial Photos

Aerial 1 :





#### 2012-13 Aerial Photos

Aerial 2 :





#### 2012-13 Aerial Photos

Aerial 3 :







### Figure 1 : Entrance to school from Blackborough Road





# Figure 2 : Blackborough Road, looking east along school frontage





# Figure 3 : Crakell Road, looking south from junction with Blackborough Road





# Figure 4 : Blackborough Road, looking west from sur school entrance





## Figure 5 : Site of new classroom building, looking north towards Grammar School music block





## Figure 6 : Site of new classroom building, looking south towards Blackborough Road



This page is intentionally left blank