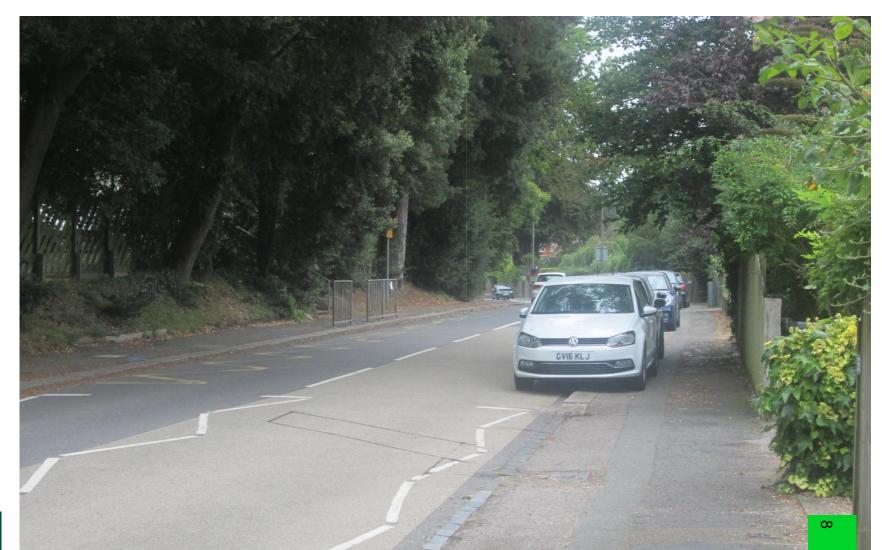

#### 2012-13 Aerial Photos

Aerial 1 :





#### 2012-13 Aerial Photos

Aerial 2 :





#### 2012-13 Aerial Photos

Aerial 3 :







### Figure 1 : Entrance to school from Blackborough Road





# Figure 2 : Blackborough Road, looking east along school frontage





# Figure 3 : Crakell Road, looking south from junction with Blackborough Road





# Figure 4 : Blackborough Road, looking west from sur school entrance





## Figure 5 : Site of new classroom building, looking north towards Grammar School music block





## Figure 6 : Site of new classroom building, looking south towards Blackborough Road



This page is intentionally left blank