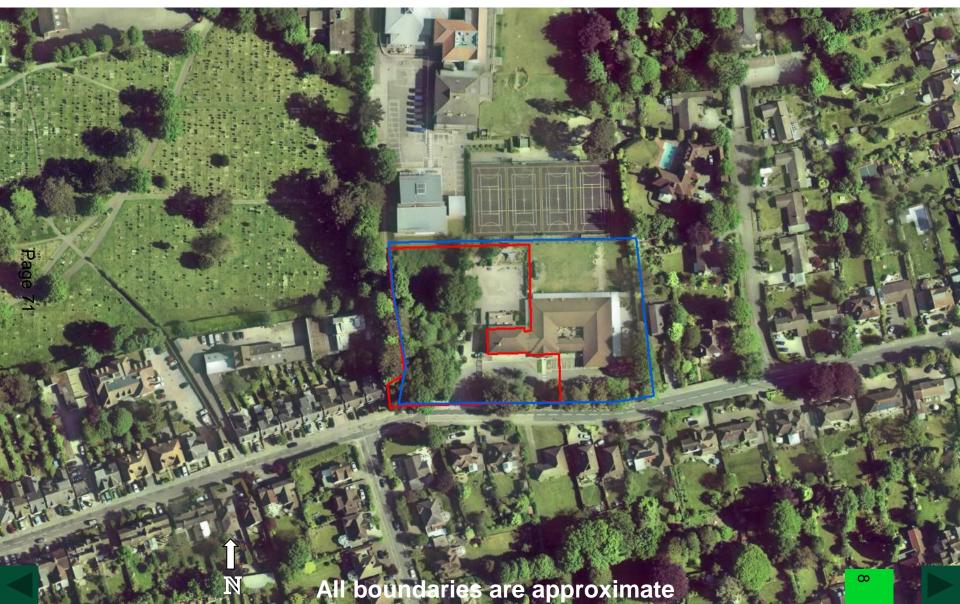

#### 2012-13 Aerial Photos

Aerial 1 :





#### 2012-13 Aerial Photos

Aerial 2 :





#### 2012-13 Aerial Photos

Aerial 3 :







### Figure 1 : Entrance to school from Blackborough Road





# Figure 2 : Blackborough Road, looking east along school frontage





# Figure 3 : Crakell Road, looking south from junction with Blackborough Road





# Figure 4 : Blackborough Road, looking west from sur school entrance





## Figure 5 : Site of new classroom building, looking north towards Grammar School music block





## Figure 6 : Site of new classroom building, looking south towards Blackborough Road



This page is intentionally left blank