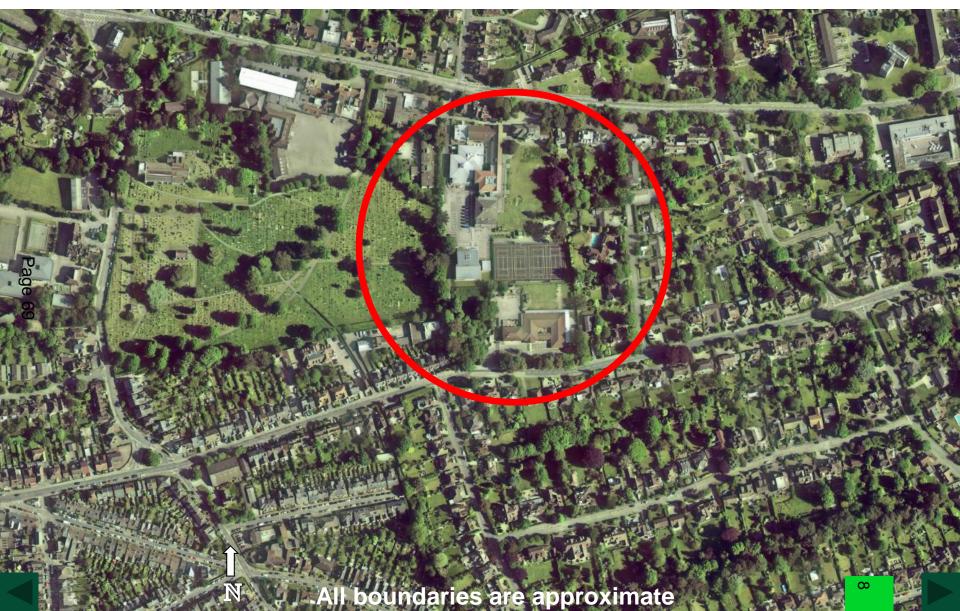

#### 2012-13 Aerial Photos

Aerial 1 :





#### 2012-13 Aerial Photos

Aerial 2 :





#### 2012-13 Aerial Photos

Aerial 3 :







### Figure 1 : Entrance to school from Blackborough Road





# Figure 2 : Blackborough Road, looking east along school frontage





# Figure 3 : Crakell Road, looking south from junction with Blackborough Road





# Figure 4 : Blackborough Road, looking west from sur school entrance





## Figure 5 : Site of new classroom building, looking north towards Grammar School music block





## Figure 6 : Site of new classroom building, looking south towards Blackborough Road



This page is intentionally left blank